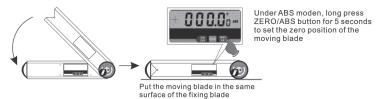

## **ABS SETTING**

Standard level surface

Under "ABS" mode:

Plumb surface

(1) automatic record the original ZERO position after power off

(2) display always reads upright

**⚠** Notices

- O Clean the angle finder with mild liquid soap and a damp cloth, never immerse in water.
- O Always use 3v Lithium battery
- O Don't mark the bar with an electric engraver and scratch it.