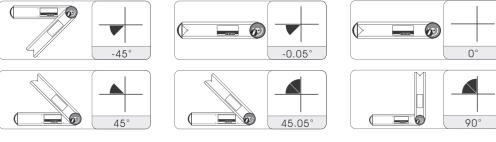

## 74307 INSTRUCTION MANUAL

**IMPORTANT: PLEASE READ THESE INSTRUCTIONS CAREFULLY** 

**KK ( €** 

Analogue quadrant resolution: 45°

Display range of analogue quadrant: 360°