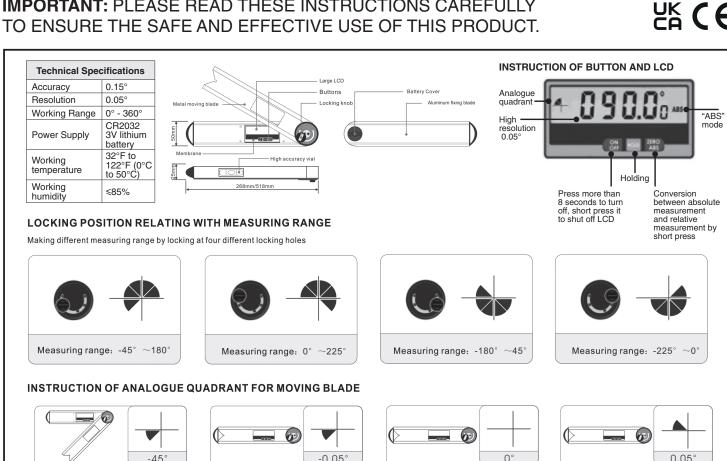

## 74307 INSTRUCTION MANUAL

**IMPORTANT: PLEASE READ THESE INSTRUCTIONS CAREFULLY** 

**KK ( €** 

Analogue quadrant resolution: 45°

Display range of analogue quadrant: 360°